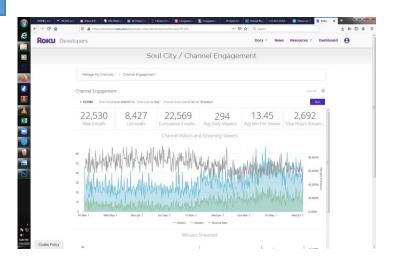

### retention

Our rate of retention for each show is 14 minutes and series is 16 minutes.

Our best titles are in the areas of Food, Do It Yourself (DIY), Self Improvement, Live Concerts, Finance and **Video Games** 